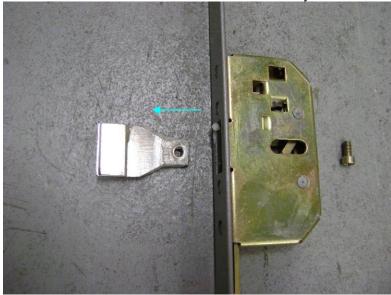

# 4.0 Remove Screw from Top Lock Point

4.1 Use Phillips Screw Driver to remove the screw securing the latch

5.0 Remove Top Latch insert5.1 Remove the Latch Insert from the lock assembly.

5.2 Flip the insert 180 degrees.

6.0 Reinsert Top Latch Insert6.1 Reinsert the latch insert into lock assembly.

6.2 Align the latch insert screw hole with the slot in the lock assembly.

- 7.0 Reinsert the Top Latch Insert Screw.7.1 Reinsert the latch insert screw using the Phillips Screw Driver.7.2 Tighten the screw until it is hand tight.