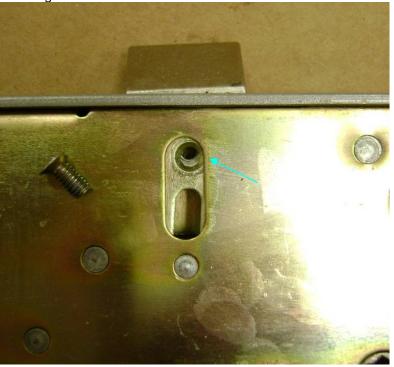

# 4.0 Remove Screw from Top Lock Point

4.1 Use Phillips Screw Driver to remove the screw securing the latch

5.0 Remove Top Latch insert5.1 Remove the Latch Insert from the lock assembly.

5.2 Flip the insert 180 degrees.

6.0 Reinsert Top Latch Insert6.1 Reinsert the latch insert into lock assembly.

6.2 Align the latch insert screw hole with the slot in the lock assembly.

- 7.0 Reinsert the Top Latch Insert Screw.7.1 Reinsert the latch insert screw using the Phillips Screw Driver.7.2 Tighten the screw until it is hand tight.