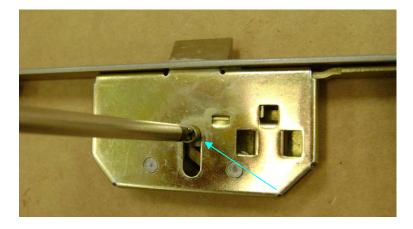

6.0 Reinsert Top Latch Insert6.1 Reinsert the latch insert into lock assembly.

6.2 Align the latch insert screw hole with the slot in the lock assembly.

- 7.0 Reinsert the Top Latch Insert Screw.7.1 Reinsert the latch insert screw using the Phillips Screw Driver.7.2 Tighten the screw until it is hand tight.

8.0 Remove the Latch Insert Screw from Middle Lock Point 8.1 Use Phillips Screw Driver to remove latch insert screw.

9.0 Remove the Middle Latch Insert.9.1 Remove the Latch Insert from the lock assembly