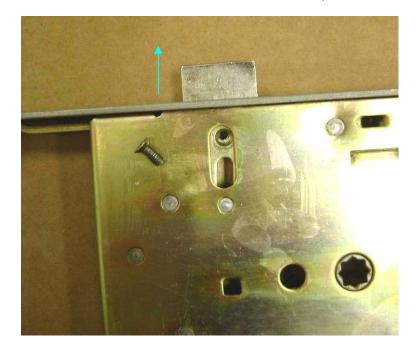

# 4.0 Remove Screw from Top Lock Point

4.1 Use Phillips Screw Driver to remove the screw securing the latch

5.0 Remove Top Latch insert5.1 Remove the Latch Insert from the lock assembly.

5.2 Flip the insert 180 degrees.