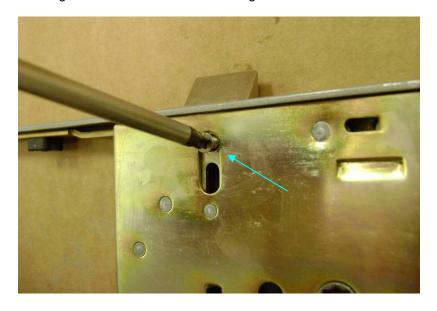

# 4.0 Remove Screw from Top Lock Point

4.1 Use Phillips Screw Driver to remove the screw securing the latch

5.0 Remove Top Latch insert5.1 Remove the Latch Insert from the lock assembly.

5.2 Flip the insert 180 degrees.

6.0 Reinsert Top Latch Insert6.1 Reinsert the latch insert into lock assembly.

6.2 Align the latch insert screw hole with the slot in the lock assembly.

- 7.0 Reinsert the Top Latch Insert Screw.7.1 Reinsert the latch insert screw using the Phillips Screw Driver.7.2 Tighten the screw until it is hand tight.

8.0 Remove the Latch Insert Screw from Middle Lock Point 8.1 Use Phillips Screw Driver to remove latch insert screw.

9.0 Remove the Middle Latch Insert.9.1 Remove the Latch Insert from the lock assembly