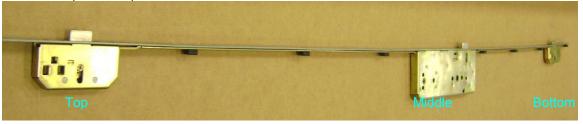

## 3.0 Setup and tools needed

- 3.1 Phillips Screw Driver.
- 3.2 Multipoint hardware

Three Lock points: Top, Middle, and Bottom