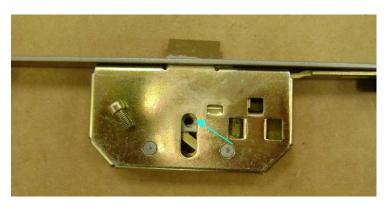

# 4.0 Remove Screw from Top Lock Point

4.1 Use Phillips Screw Driver to remove the screw securing the latch

5.0 Remove Top Latch insert5.1 Remove the Latch Insert from the lock assembly.

5.2 Flip the insert 180 degrees.

6.0 Reinsert Top Latch Insert6.1 Reinsert the latch insert into lock assembly.

6.2 Align the latch insert screw hole with the slot in the lock assembly.

- 7.0 Reinsert the Top Latch Insert Screw.7.1 Reinsert the latch insert screw using the Phillips Screw Driver.7.2 Tighten the screw until it is hand tight.