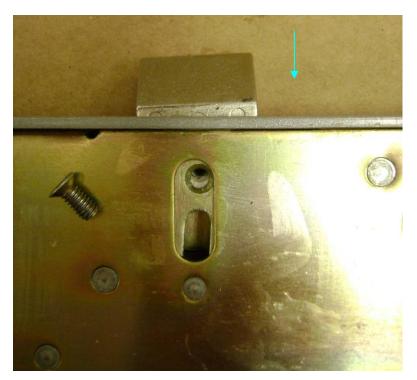

6.0 Reinsert Top Latch Insert6.1 Reinsert the latch insert into lock assembly.

6.2 Align the latch insert screw hole with the slot in the lock assembly.

- 7.0 Reinsert the Top Latch Insert Screw.7.1 Reinsert the latch insert screw using the Phillips Screw Driver.7.2 Tighten the screw until it is hand tight.