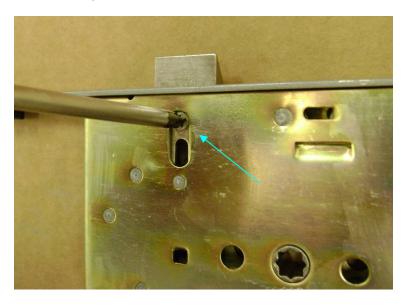

# 4.0 Remove Screw from Top Lock Point

4.1 Use Phillips Screw Driver to remove the screw securing the latch

5.0 Remove Top Latch insert5.1 Remove the Latch Insert from the lock assembly.

5.2 Flip the insert 180 degrees.