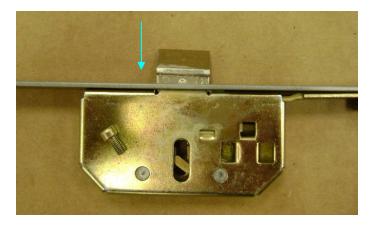

# 4.0 Remove Screw from Top Lock Point

4.1 Use Phillips Screw Driver to remove the screw securing the latch

5.0 Remove Top Latch insert5.1 Remove the Latch Insert from the lock assembly.

5.2 Flip the insert 180 degrees.