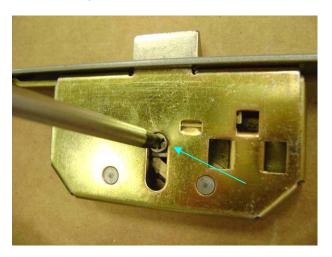

# 4.0 Remove Screw from Top Lock Point

4.1 Use Phillips Screw Driver to remove the screw securing the latch

5.0 Remove Top Latch insert5.1 Remove the Latch Insert from the lock assembly.

5.2 Flip the insert 180 degrees.

6.0 Reinsert Top Latch Insert6.1 Reinsert the latch insert into lock assembly.

6.2 Align the latch insert screw hole with the slot in the lock assembly.

- 7.0 Reinsert the Top Latch Insert Screw.7.1 Reinsert the latch insert screw using the Phillips Screw Driver.7.2 Tighten the screw until it is hand tight.

8.0 Remove the Latch Insert Screw from Middle Lock Point 8.1 Use Phillips Screw Driver to remove latch insert screw.

9.0 Remove the Middle Latch Insert.9.1 Remove the Latch Insert from the lock assembly

# 9.2 Flip the insert 180 degrees.

10.0 Reinsert Middle Latch Insert 10.1 Reinsert the latch insert into lock assembly.

- 11.0 Reinsert the Middle Latch Insert Screw.11.1 Reinsert the latch insert screw using the Phillips Screw Driver.11.2 Tighten the screw until it is hand tight.