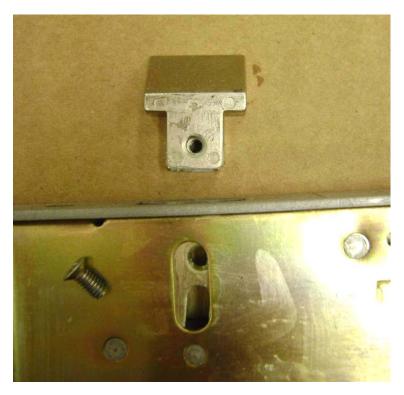

# 4.0 Remove Screw from Top Lock Point

4.1 Use Phillips Screw Driver to remove the screw securing the latch

5.0 Remove Top Latch insert5.1 Remove the Latch Insert from the lock assembly.

5.2 Flip the insert 180 degrees.

6.0 Reinsert Top Latch Insert6.1 Reinsert the latch insert into lock assembly.

6.2 Align the latch insert screw hole with the slot in the lock assembly.

- 7.0 Reinsert the Top Latch Insert Screw.7.1 Reinsert the latch insert screw using the Phillips Screw Driver.7.2 Tighten the screw until it is hand tight.